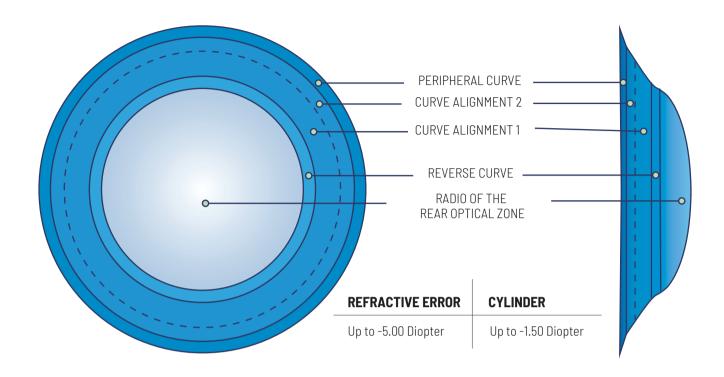

#### **UNIQUE MULTI-ZONE DESIGN**

| RADIO OF THE REAR<br>OPTICAL ZONE | Designed to reshape the cornea to the required correction. Unlike a normal GP lens.                                                                                                                      |
|-----------------------------------|----------------------------------------------------------------------------------------------------------------------------------------------------------------------------------------------------------|
| REVERSE CURVE                     | Determined by a clinically proven formula that aligns the base curve with the peripheral cornea and controls the apical clearance of the radius of the posterior optic zone.                             |
| ALIGNMENT AREA                    | A series of two or more separate curves, this zone determines the characteristics of the lens fit. It is designed to align closely with the cornea and provide proper centering for maximum performance. |
| PERIPHERAL CURVE                  | Peripheral curve provides clearance at the edge for proper tear exchange and easy lens removal.                                                                                                          |