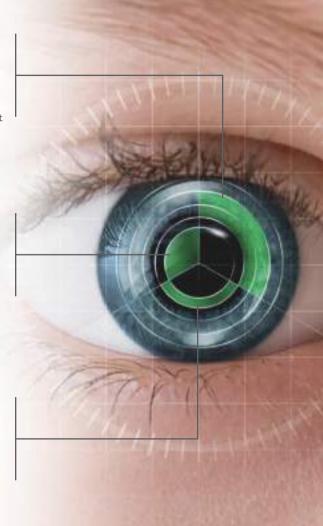

#### **UNIQUE MULTI-ZONE DESIGN**

| RADIO OF THE REAR<br>OPTICAL ZONE | Designed to reshape the cornea to the required correction. Unlike a normal GP lens.                                                                                                                      |
|-----------------------------------|----------------------------------------------------------------------------------------------------------------------------------------------------------------------------------------------------------|
| REVERSE CURVE                     | Determined by a clinically proven formula that aligns the base curve with the peripheral cornea and controls the apical clearance of the radius of the posterior optic zone.                             |
| ALIGNMENT AREA                    | A series of two or more separate curves, this zone determines the characteristics of the lens fit. It is designed to align closely with the cornea and provide proper centering for maximum performance. |
| PERIPHERAL CURVE                  | Peripheral curve provides clearance at the edge for proper tear exchange and easy lens removal.                                                                                                          |