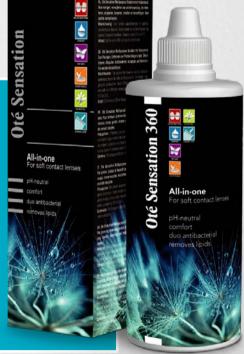

# Strong cleaning action and sensational comfort

Oté Sensation is an innovative all-in-one solution which combines safety with comfort thanks to the double disinfecting system and the addition of a high quality Hyaluronate.

# Oté Sensation All-in-one

Premium Hyaluronate solution for soft contact lenses.

### **Oté Sensation**

- Double disinfecting system based on PHMB and Polyquaternium.
- Extra comfort due to high quality Hyaluronate.
- Active protein and lipid removal.
- Contains no animal or toxic substances.pH neutral.
- Eminently suitable for soft contact lenses, including silicon-hydrogel lenses.