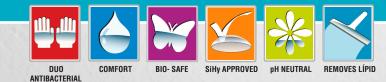

### **Double antibacterial action**

Besides its optimal wearing comfort, Oté Sensation also has very strong disinfecting properties thanks to the synergetic effect of two disinfectants: PHMB and Polyquaternium. The result is that Oté Sensation scores well above the ISO 14279 norm , which makes it possible to wear contact lenses safely.

### **Oté Sensation**

- Double disinfecting system based on PHMB and Polyquaternium.
- Extra comfort due to high quality Hyaluronate.
- Active protein and lipid removal.
- Contains no animal or toxic substances.pH neutral.
- Eminently suitable for soft contact lenses, including silicon-hydrogel lenses.