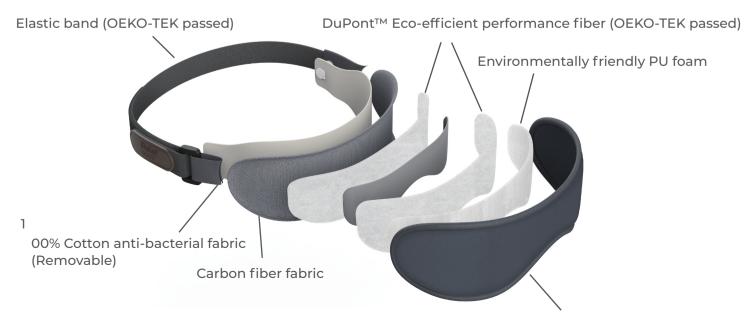

#### High Quality Material in Each Layer

Each layer of the eye mask is made up with high quality materials to ensure comfortable and safe wearing experience.

Tri-proof fabric: water/oil/dirt resistant