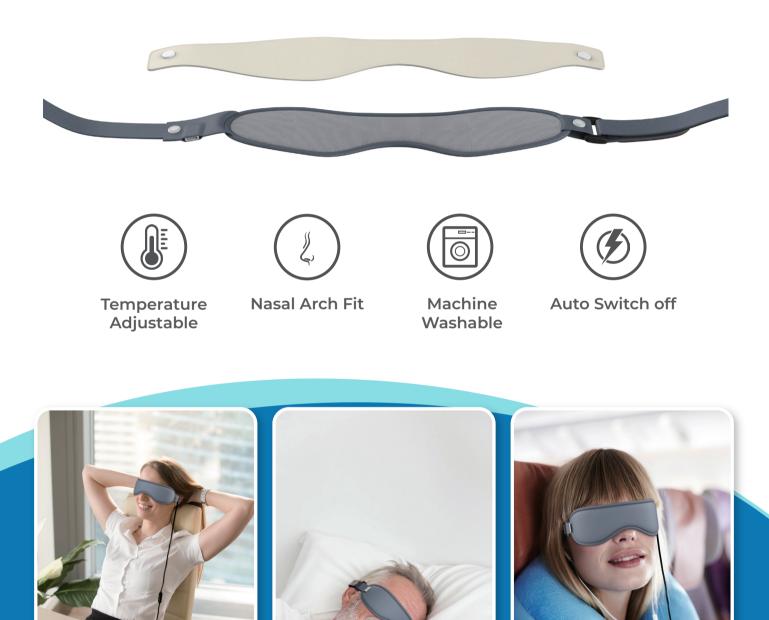

#### **Product Concept**

**Spectrum Eye Mask** is a smart eye mask designed to provide heating comfort to the eyes. It works by conecting eye mask with power bank or computer or any other power source. It can relieve eye fatigue and discomfort caused by dry eye or other eye problems. It can also accelerate the blood circulation around the eye to improve black eye circle conditions. There is a removable sheet on the eye mask for users to clean and keep hygiene. The sheet is machine washable and dryable.

#### 3 Heating Options with Smart Control

**Spectrum Eye Mask** provides 3 optional heating temperatures to meet different comfort demands. The heating time is 10 minutes for each option. When the 10 minutes heating SPA is finished, it will automatically switch off.

#### High Quality Material in Each Layer

Each layer of the eye mask is made up with high quality materials to ensure comfortable and safe wearing experience.

Tri-proof fabric: water/oil/dirt resistant