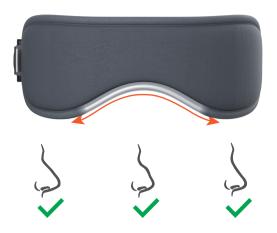

#### FlexStrip<sup>™</sup> Fits Face Better

FlexStrip<sup>™</sup> is innovatively designed and applied in the nose bridge area of the **Spectrum Eye Mask**. FlexStrip<sup>™</sup> is adjustable according to the nose shape to make the iRelief<sup>™</sup> eye mask better fit on the face. Better fit provides better heating effect at the eye lid area.