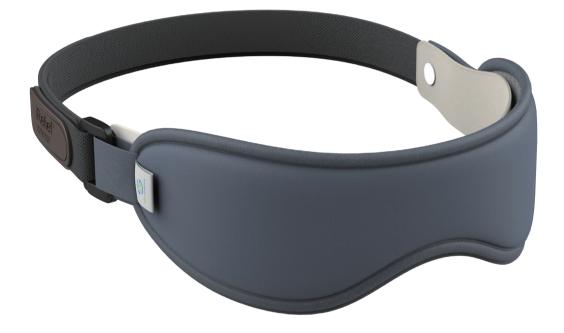

#### **Product Concept**

**Spectrum Eye Mask** is a smart eye mask designed to provide heating comfort to the eyes. It works by conecting eye mask with power bank or computer or any other power source. It can relieve eye fatigue and discomfort caused by dry eye or other eye problems. It can also accelerate the blood circulation around the eye to improve black eye circle conditions. There is a removable sheet on the eye mask for users to clean and keep hygiene. The sheet is machine washable and dryable.

#### FlexStrip<sup>™</sup> Fits Face Better

FlexStrip<sup>™</sup> is innovatively designed and applied in the nose bridge area of the **Spectrum Eye Mask**. FlexStrip<sup>™</sup> is adjustable according to the nose shape to make the iRelief<sup>™</sup> eye mask better fit on the face. Better fit provides better heating effect at the eye lid area.