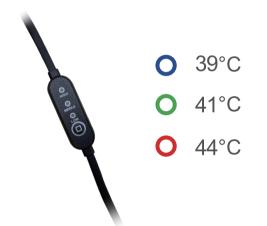

#### 3 Heating Options with Smart Control

**Spectrum Eye Mask** provides 3 optional heating temperatures to meet different comfort demands. The heating time is 10 minutes for each option. When the 10 minutes heating SPA is finished, it will automatically switch off.

#### Specification

| Heating method      | Powered by USB connection |
|---------------------|---------------------------|
| Heating temperature | 39°C, 41°C, 44°C          |
| Heating duration    | 12 minutes                |
| Input voltage       | DC 5V/1A                  |
| Power               | 4W (max.)                 |
| Color               | Space grey                |
| Size                | 22cm x 7 cm               |
| Weight              | 25g                       |