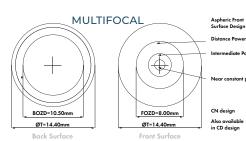

O SPHERIC

MULTIFOCAL

**TORIC** 

**MULTIFOCAL TORIC** 

#### **PARAMETERS**

Base curves (mm) SPH, MF 8.50

TOR, MFT 8.70

Diameter (mm)

Spheres (D) SPH ±30.00 (0.50 after ±6.00)

TOR, MF, MFT ±30.00 (0.50 after +4.00/-6.00)

**Cylinders** -0.75 to -7.75 (0.50)

Axes (°) All (5°)

Additions CD +1.50/+2.50

CN +1.25/+2.25

### **OPTICAL DESIGN**

Lens design parameters may change depending on the power