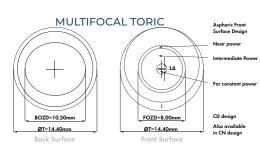

O SPHERIC

MULTIFOCAL

**TORIC** 

**MULTIFOCAL TORIC** 

#### **PARAMETERS**

Base curves (mm) SPH, MF 8.50

TOR, MFT 8.70

Diameter (mm)

Spheres (D) SPH ±30.00 (0.50 after ±6.00)

TOR, MF, MFT ±30.00 (0.50 after +4.00/-6.00)

**Cylinders** -0.75 to -7.75 (0.50)

Axes (°) All (5°)

Additions CD +1.50/+2.50

CN +1.25/+2.25

### **OPTICAL DESIGN**

Lens design parameters may change depending on the power