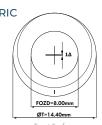

O SPHERIC

MULTIFOCAL

**TORIC** 

**MULTIFOCAL TORIC** 

#### **PARAMETERS**

Base curves (mm) SPH, MF 8.50

TOR, MFT 8.70

Diameter (mm)

Spheres (D) SPH ±30.00 (0.50 after ±6.00)

TOR, MF, MFT ±30.00 (0.50 after +4.00/-6.00)

**Cylinders** -0.75 to -7.75 (0.50)

Axes (°) All (5°)