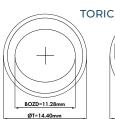

O SPHERIC

MULTIFOCAL

**TORIC** 

**MULTIFOCAL TORIC** 

#### **PARAMETERS**

Base curves (mm) SPH, MF 8.50

TOR, MFT 8.70

Diameter (mm)

Spheres (D) SPH ±30.00 (0.50 after ±6.00)

TOR, MF, MFT ±30.00 (0.50 after +4.00/-6.00)

**Cylinders** -0.75 to -7.75 (0.50)

Axes (°) All (5°)