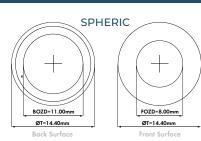

O SPHERIC

MULTIFOCAL

**TORIC** 

**MULTIFOCAL TORIC** 

#### **PARAMETERS**

Base curves (mm) SPH, MF 8.50

TOR, MFT 8.70

Diameter (mm)

Spheres (D) SPH ±30.00 (0.50 after ±6.00)

TOR, MF, MFT ±30.00 (0.50 after +4.00/-6.00)

**Cylinders** -0.75 to -7.75 (0.50)

Axes (°) All (5°)